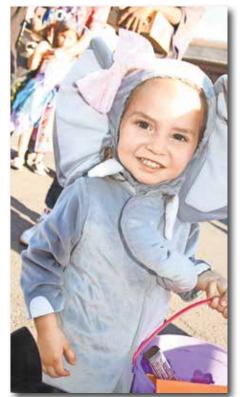

# Superior celebrates Dia de Los Muertos and Halloween

This past weekend there were many opportunities to celebrate the cultural holiday of Dia de Los Muertos and the traditional Halloween activities. This kept the weekend full of things to do for all ages.

The annual Halloween Parade traveled down Main Street once again for a costume contest, games and trunk or treating. Many families decorated their trunks to give out candy from a pirate ship to a scene from Beetlejuice the movie. The annual dancing of the Witches happened on the new dance floor at the downtown amphitheater and the evening ended with dancing and concert by Neto and the Band Imagine sponsored by the Superior Chamber of Commerce. This year the event was coordinated by Mike Montiel with the Superior VFW and American Legion with support from the Superior Optimist Club and the Town of Superior Youth Council.

# Dia de los Muertos & Halloween

**Photos by Debbie Torres** 

# Dia de los Muertos & Halloween