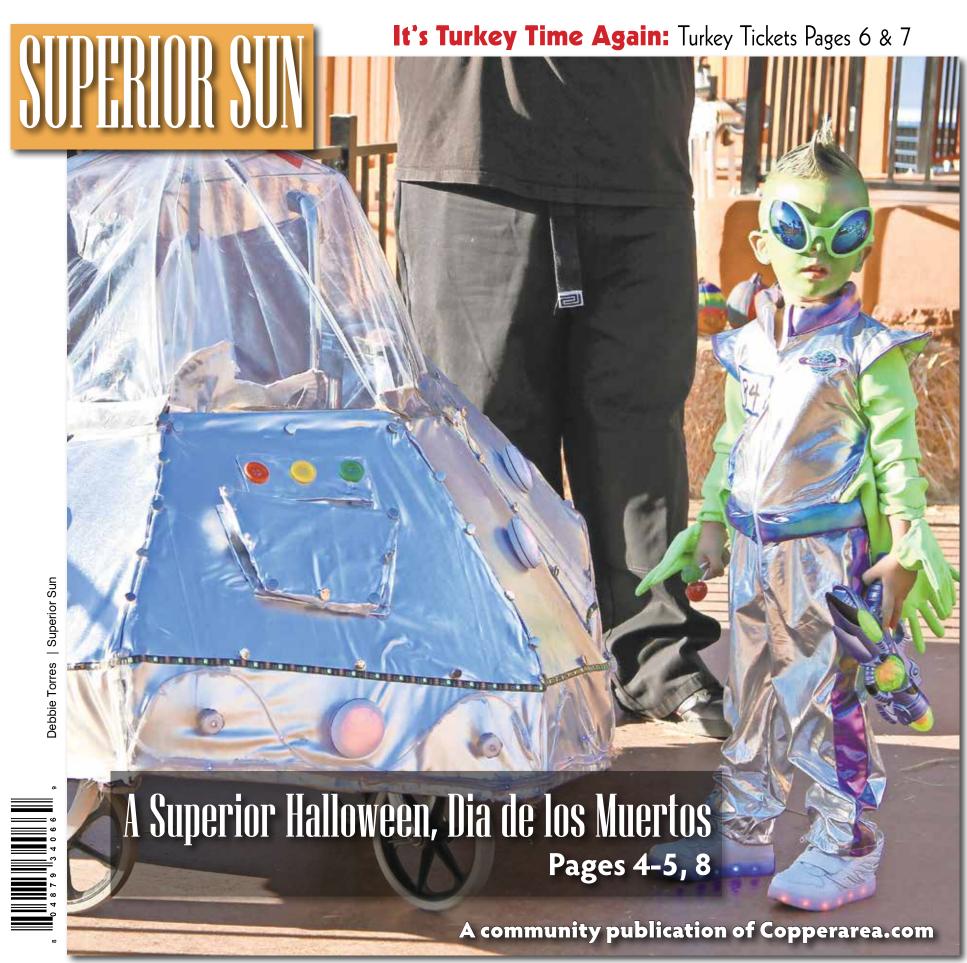

# Superior celebrates Dia de Los Muertos and Halloween

This past weekend there were many opportunities to celebrate the cultural holiday of Dia de Los Muertos and the traditional Halloween activities. This kept the weekend full of things to do for all ages.

The annual Halloween Parade traveled down Main Street once again for a costume contest, games and trunk or treating. Many families decorated their trunks to give out candy from a pirate ship to a scene from Beetlejuice the movie. The annual dancing of the Witches happened on the new dance floor at the downtown amphitheater and the evening ended with dancing and concert by Neto and the Band Imagine sponsored by the Superior Chamber of Commerce. This year the event was coordinated by Mike Montiel with the Superior VFW and American Legion with support from the Superior Optimist Club and the Town of Superior Youth Council.