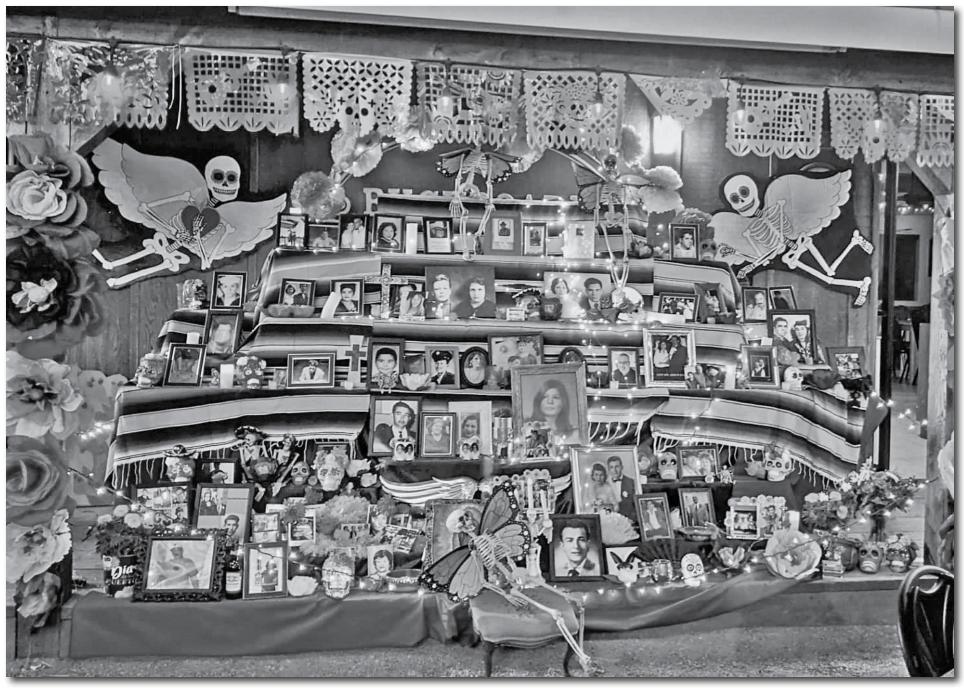

For the first time in the most recent history of Superior, there was a Dia de Los Muertos event hosted at the Buckboard City Cafe and Saloon. The event was coordinated by Sonny and Jeannette Cruz who recently moved to Superior from San Diego. They worked with the owners of the Buckboard to host the daylong event that included a community offrenda, music, dancing and also a few food and retail vendors. The purpose of the event was to celebrate the cultural traditions within the Hispanic Culture to honor and remember those departed. The event was a glowing success with many attendees dressing in Catrina and Catrine costumes and making their own offrendas. The Cruz family made many of the decorations by hand and promoted the event. There are already plans underway for next year.

A community offrenda on display at Superior's first Dia de los Muertos event.