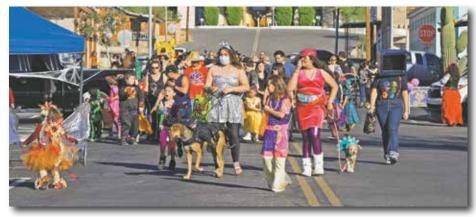

The annual Halloween Parade traveled down Main Street once again for a costume contest, games and trunk or treating. Many families decorated their trunks to give out candy from a pirate ship to a scene from Beetlejuice the movie. The annual dancing of the Witches happened on the new dance floor at the downtown amphitheater and the evening ended with dancing and concert by Neto and the Band Imagine sponsored by the Superior Chamber of Commerce. This year the event was coordinated by Mike Montiel with the Superior VFW and American Legion with support from the Superior Optimist Club and the Town of Superior Youth Council.