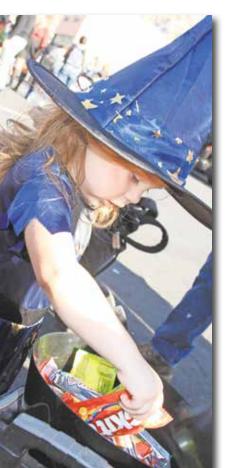

# Superior celebrates Dia de Los Muertos and Halloween

This past weekend there were many opportunities to celebrate the cultural holiday of Dia de Los Muertos and the traditional Halloween activities. This kept the weekend full of things to do for all ages.

The annual Halloween Parade traveled down Main Street once again for a costume contest, games and trunk or treating. Many families decorated their trunks to give out candy from a pirate ship to a scene from Beetlejuice the movie. The annual dancing of the Witches happened on the new dance floor at the downtown amphitheater and the evening ended with dancing and concert by Neto and the Band Imagine sponsored by the Superior Chamber of Commerce. This year the event was coordinated by Mike Montiel with the Superior VFW and American Legion with support from the Superior Optimist Club and the Town of Superior Youth Council.

# Dia de los Muertos & Halloween

**Photos by Debbie Torres** 

# Dia de los Muertos & Halloween