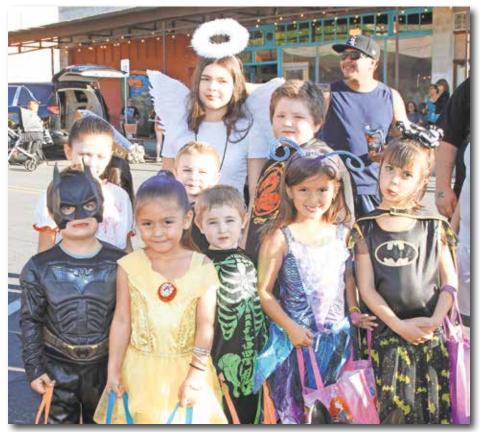

# Superior celebrates Dia de Los Muertos and Halloween

This past weekend there were many opportunities to celebrate the cultural holiday of Dia de Los Muertos and the traditional Halloween activities. This kept the weekend full of things to do for all ages.

For the first time in the most recent history of Superior, there was a Dia de Los Muertos event hosted at the Buckboard City Cafe and Saloon. The event was coordinated by Sonny and Jeannette Cruz who recently moved to Superior from San Diego. They worked with the owners of the Buckboard to host the daylong event that included a community offrenda, music, dancing and also a few food and retail vendors. The purpose of the event was to celebrate the cultural traditions within the Hispanic Culture to honor and remember those departed. The event was a glowing success with many attendees dressing in Catrina and Catrine costumes and making their own offrendas. The Cruz family made many of the decorations by hand and promoted the event. There are already plans underway for next year.

The annual Halloween Parade traveled down Main Street once again for a costume contest, games and trunk or treating. Many families decorated their trunks to give out candy from a pirate ship to a scene from Beetlejuice the movie. The annual dancing of the Witches happened on the new dance floor at the downtown amphitheater and the evening ended with dancing and concert by Neto and the Band Imagine sponsored by the Superior Chamber of Commerce. This year the event was coordinated by Mike Montiel with the Superior VFW and American Legion with support from the Superior Optimist Club and the Town of Superior Youth Council.

# Dia de los Muertos & Halloween

**Photos by Debbie Torres** 

# Dia de los Muertos & Halloween